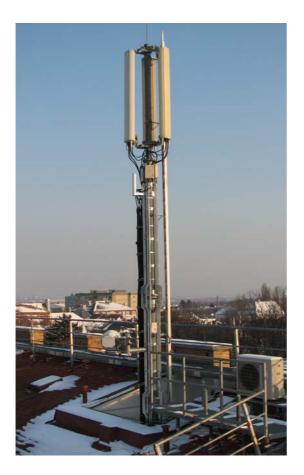

The solution for this problem is our pole reinforcing with Polsolution OUT. The reinforcement is obtained by new engineered steelwork outside the existing pole, fixed with a special method and adhesion coat.

Dynamic stiffness of existing antenna poles can be increased up to 60% and torsion can be reduced enormously.

Polsolution OUT is also very cost saving during construction period, because of its very light construction it is easy to handle and mount.

So on all mobile network sites with access to the poles no crane or cherry picker is needed.

reinforcing Polsolution OUT, depending on static calculation

Dieter Neubauer KG Bäckweg 8b A-8141 Unterpremstätten office@neubauerkg.at office: Kärntnerstrasse 525-527/3 A-8054 Seiersberg Tel.: +43 316 282664-0