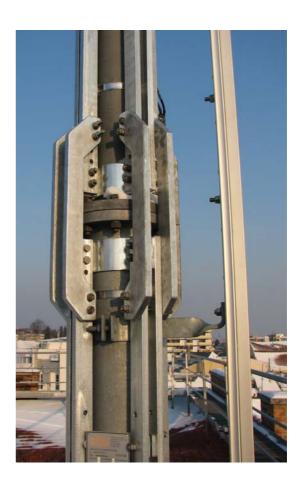

## **Polsolution OUT**

In cases of adding new antenna systems on existing antenna poles without generating long outage times, and the necessity of reinforce the antenna pole due to torsion criteria we offer our Polsolution OUT:

The solution for this problem is our pole reinforcing with Polsolution OUT. The reinforcement is obtained by new engineered steelwork outside the existing pole, fixed with a special method and adhesion coat.

Dynamic stiffness of existing antenna poles can be increased up to 60% and torsion can be reduced enormously.

Polsolution OUT is also very cost saving during construction period, because of its very light construction it is easy to handle and mount.

So on all mobile network sites with access to the poles no crane or cherry picker is needed.

reinforcing Polsolution OUT, depending on static calculation

Dieter Neubauer KG Bäckweg 8b A-8141 Unterpremstätten office@neubauerkg.at office: Kärntnerstrasse 525-527/3 A-8054 Seiersberg Tel.: +43 316 282664-0