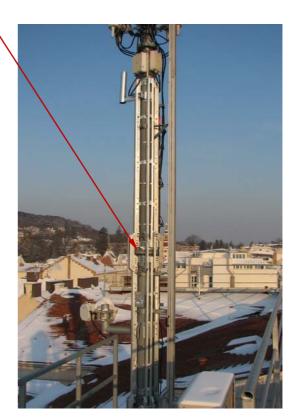

The solution for this problem is our pole reinforcing with Polsolution OUT. The reinforcement is obtained by new engineered steelwork outside the existing pole, fixed with a special method and adhesion coat.

Dynamic stiffness of existing antenna poles can be increased up to 60% and torsion can be reduced enormously.

Polsolution OUT is also very cost saving during construction period, because of its very light construction it is easy to handle and mount.

So on all mobile network sites with access to the poles no crane or cherry picker is needed.

reinforcing Polsolution OUT, depending on static calculation

Dieter Neubauer KG Bäckweg 8b A-8141 Unterpremstätten office@neubauerkg.at office: Kärntnerstrasse 525-527/3 A-8054 Seiersberg Tel.: +43 316 282664-0